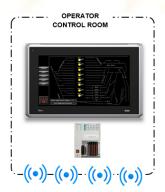

# System (typical)

### Take Back Control of your Rail Yard Heating

by using a consolidated view of Rail Yard Heating. Control and monitor Rail Heating.

# **Improve Operator Situational Awareness**

by using at-a-glance visualization, alarm management, visualize system performance from several plant locations