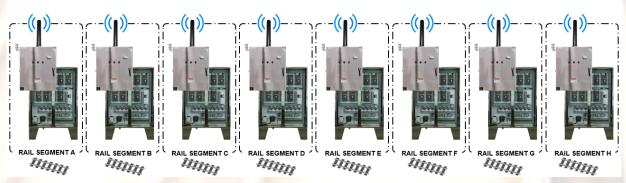

# System (typical)

# **Intelligent Rail Line Heating Operation**

With Rail Heating Master® by Thermal-Flex, you can achieve the Rail Yard control, ease-of-use, and the utmost in operator situational awareness for the safe and effective operation that your Rail Yard and operators demand.

Specifically designed for Commuter Rail Yards, Rail Heating Master® provides intuitive operator interfaces combining: Rail Yard master control, Rail Yard overview, Track Segment Faceplates, and detailed system alarming and diagnostics. The simple and effective operator interfaces help you reduce training, accelerate new operator on-ramping, and increase Rail Yard uptime.